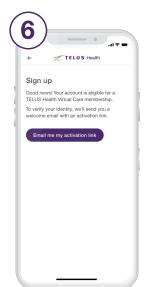

coverage identifier.

Enter your province.

Get your unique activation link.

Virtual Care.

TELUS Health

There are several ways to get a TELUS Health Virtual Care account. How do you plan to sign up?

Sign up

Select the option to enter your group number.