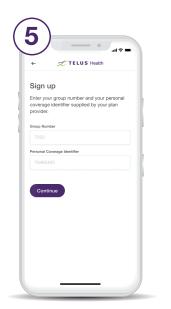

Gain access to your very own personal health and wellness resource at virtualcare.telushealth.com/welcome.

Enter the email address you would like to use to set up your account.

Enter your group

number and personal

coverage identifier.

Enter your province.

Get your unique activation link.

Virtual Care.

TELUS Health

There are several ways to get a TELUS Health Virtual Care account. How do you plan to sign up?

Sign up

Select the option to enter your group number.