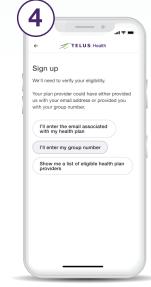

coverage identifier.

Enter your province.

Get your unique activation link.

Virtual Care.

TELUS Health

There are several ways to get a TELUS Health Virtual Care account. How do you plan to sign up?

Sign up

Select the option to enter your group number.