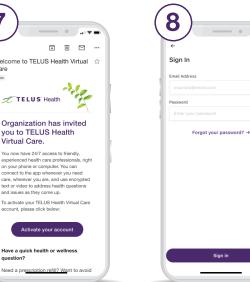

.al 😤

Follow the link in the email you received to activate your account.

Enter your email address and choose a password.

Download from the App Store or Google Play.

| Profile                                              |   |
|------------------------------------------------------|---|
| Personal Information                                 |   |
| General Information<br>Your name                     |   |
| Email Address<br>example@email.com                   |   |
| Contact Information<br>Your contact number & address | ۲ |
| Medical History<br>Update your medical profile       | ۲ |
| Settings                                             |   |
| Security<br>Passcode and Biometric ID                |   |
| Password<br>Change your password                     | ۲ |
| Membership                                           |   |
| Details                                              | > |